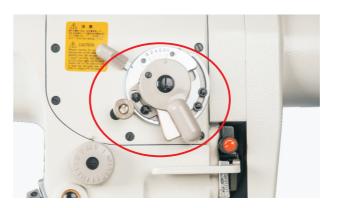

#### 2 Easy Adjustment of Needle Pendulum Size

With a pendulum swing digital dial, it can be intuitively and conveniently adjusted to the user's required pitch.