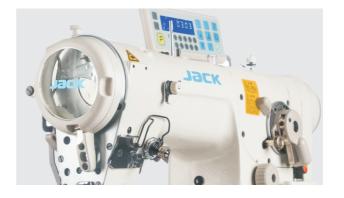

# High Speed Computerized Zigzag Stitching Machine

JK-2284B

Jack Facebook

JK-2284B suitable for women's underwear, jackets, gloves, elastic reinforcement and other products zigzag sewing.