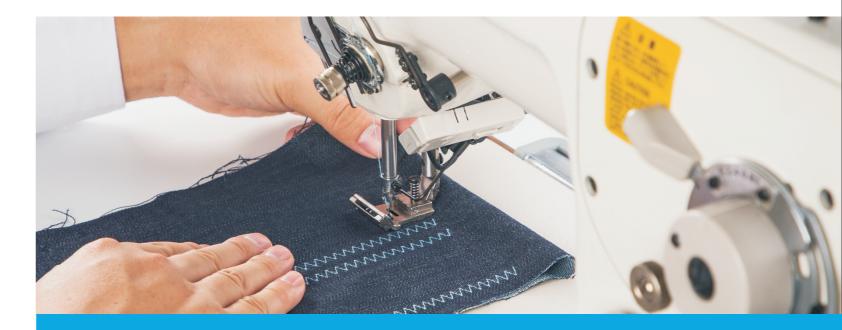

# High Speed Computerized Zigzag Stitching Machine

JK-2284B

Jack Facebook

JK-2284B suitable for women's underwear, jackets, gloves, elastic reinforcement and other products zigzag sewing.

## 5 Elastic Presser Foot Suitable for Thin and Elastic Materials

With elastic presser foot, sewing thin material and elastic fabric are super stable.