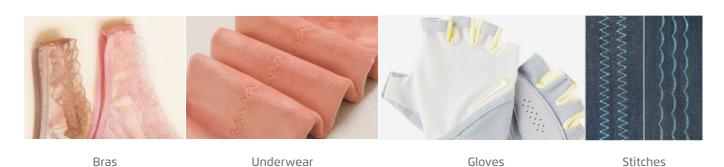

# High Speed Computerized Zigzag Stitching Machine

JK-2284B

Jack Facebook

JK-2284B suitable for women's underwear, jackets, gloves, elastic reinforcement and other products zigzag sewing.