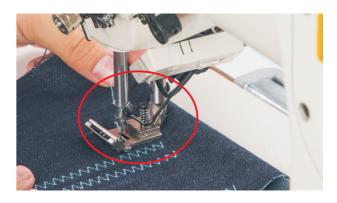

## 5 Elastic Presser Foot Suitable for Thin and Elastic Materials

With elastic presser foot, sewing thin material and elastic fabric are super stable.