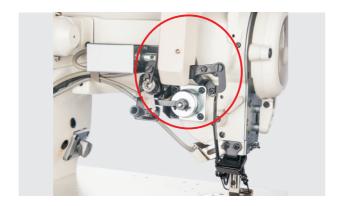

#### 4 New Thread Take-up Lever, High Quality Sewing

The new rotary take-up lever, high quality and stable stitches are obtained even under extreme tension.